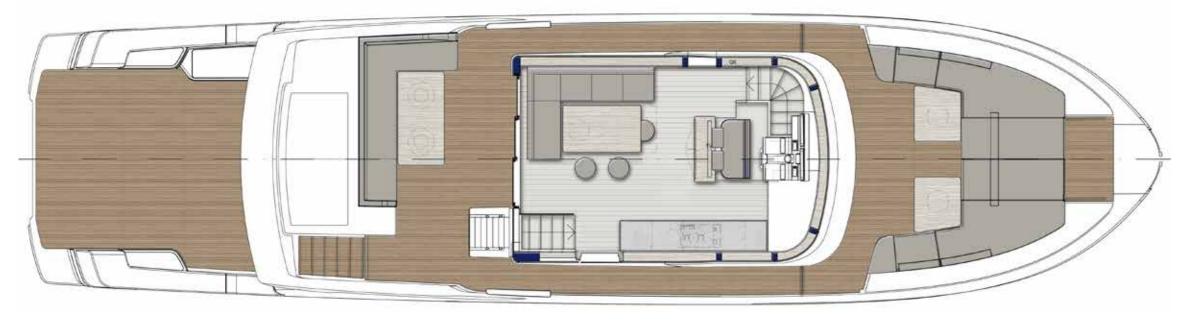

th me, the sea is always at your fingertips, even inside.



A real Bluegamer should never compromise between the power and the maximum comfort of life on board.



**BGX**RANGE





My outdoor and indoor living spaces break with the known, meet and open to each other seamlessly, for a barrier-free immersive experience.



### I'M C O

### $\bigcirc$





#### ENJOY MY UNDERSTATED LUXURY AND MY EXCELLENT WORKMANSHIP.

My design is minimalist from the viewpoint of forms and materials and maximalist from that of the on board experience.





The ocean surrounds and envelopes you as if it had touched the interiors.

bluegame.it



I'm designed to make you feel at home. Here you will always find a warm and relaxing atmosphere, to enjoy every moment of life on board.











#### MAIN DECK





LOWER DECK B

#### LOWER DECK A



LOWER DECK A with twin beds configuration

### TECHNICAL SPECIFICATIONS

**LENGTH OVERALL (LOA)** 21,86 m 71 ft 7 in CE CERTIFIED LENGTH (LH) 20,80 m 68 ft 2 in BEAM DRAFT@ FULL LOAD ENGINES

5,60 m 18 ft 3 in 1,60 m 5 ft 2 in 2 x Volvo Penta IPS 1.200 D13 / 2 x 662 kW / 900 HP STD 2 x Volvo Penta IPS 1.350 D13 / 2 x 735 kW / 1.000 HP OPT 40.000 kg +/- 5% 88.100 lbs +/- 5%

#### DISPLACEMENT DRY CONDITION\* DEADRISE FUEL CAPACITY FRESH WATER CAPACITY GRAY WATER CAPACITY BLACK WATER CAPACITY MAX SPEED CRUISE SPEED MAX NO. PASSENGERS BERTHS CLASS CERTIFICATION CONCEPT DESIGN HULL DESIGN

\* The displacement data is calculated in accordance with the present specification.
\*\* The data relating to the speed of the vessel refers to the OPT engines.

4.200