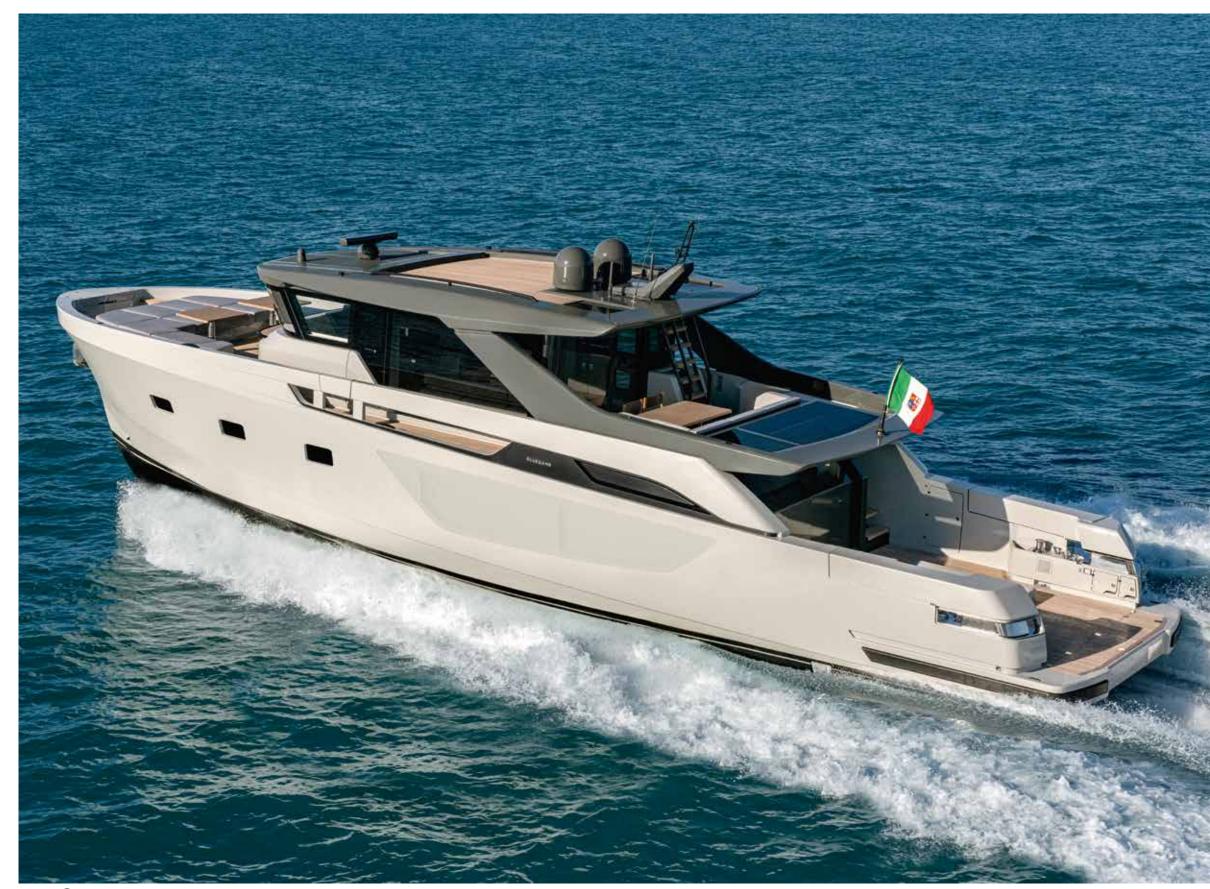

### SURPRISING IS WHAT I DO BEST.

My design is revolutionary and my layout has never been seen before within a 70-foot yacht.

I'm an ambitious, transversal and unexplored concept. I'm conceived for the Bluegamers who chase a deep connection with the sea.

### BGX SPIRIT DEEP IN THE SOUL.

l embody the indomitable BGX spirit through a distinctive design combined with cutting-edge technology and countless innovations.

### I'M FREE FROM CONVENTIONAL CATEGORIES.

l push beyond the concept of owner-centric comfort boat.

My uniqueness stands out. I've been awarded as Most Avant-Garde Yacht 2019 and as Best Custom Yacht 2020.

### TECHNICAL SPECIFICATIONS

**LENGTH OVERALL (LOA)** 21,86 m 71 ft 7 in CE CERTIFIED LENGTH (LH) 20,80 m 68 ft 2 in BEAM DRAFT@ FULL LOAD ENGINES

5,60 m 18 ft 3 in 1,60 m 5 ft 2 in 2 x Volvo Penta IPS 1.200 D13 / 2 x 662 kW / 900 HP STD 2 x Volvo Penta IPS 1.350 D13 / 2 x 735 kW / 1.000 HP OPT 40.000 kg +/- 5% 88.100 lbs +/- 5%