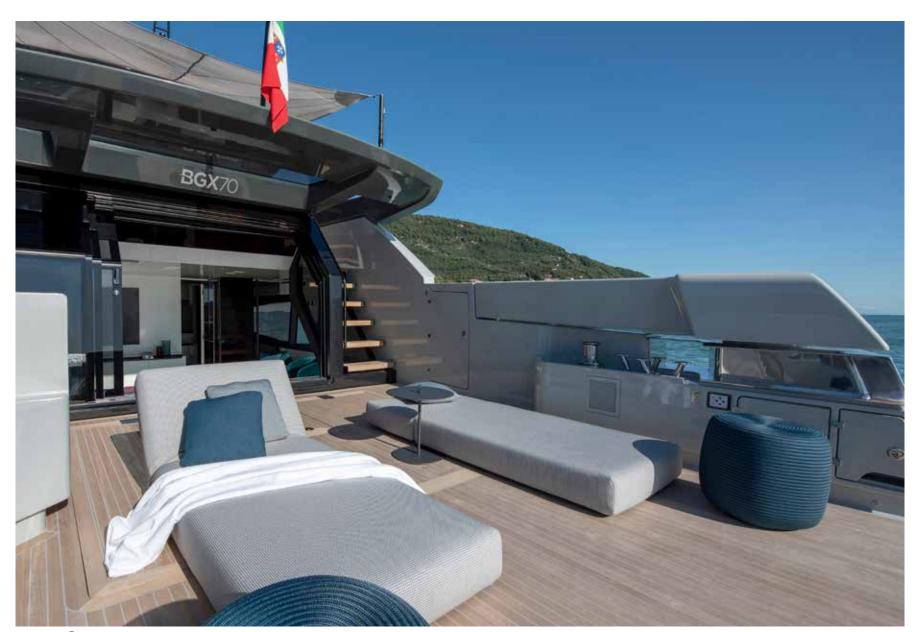

### INVITATION TO A TOTAL SEA SENSATION.

Escape to one of my relaxing outdoor lounges and enjoy the spectacular view of the blue.

bluegame.it

**BGX**RANGE

l invite you to relax in the coolest setting.

### WITH ME EVERYTHING IS AMPLIFIED.

Space, functionality and, above all, the pleasure of experiencing the sea at 360°.

### CAN YOU IMAGINE A BETTER VIEW?

With me, the sea is always at your fingertips, even inside.

A real Bluegamer should never compromise between the power and the maximum comfort of life on board.

**BGX**RANGE

My outdoor and indoor living spaces break with the known, meet and open to each other seamlessly, for a barrier-free immersive experience.