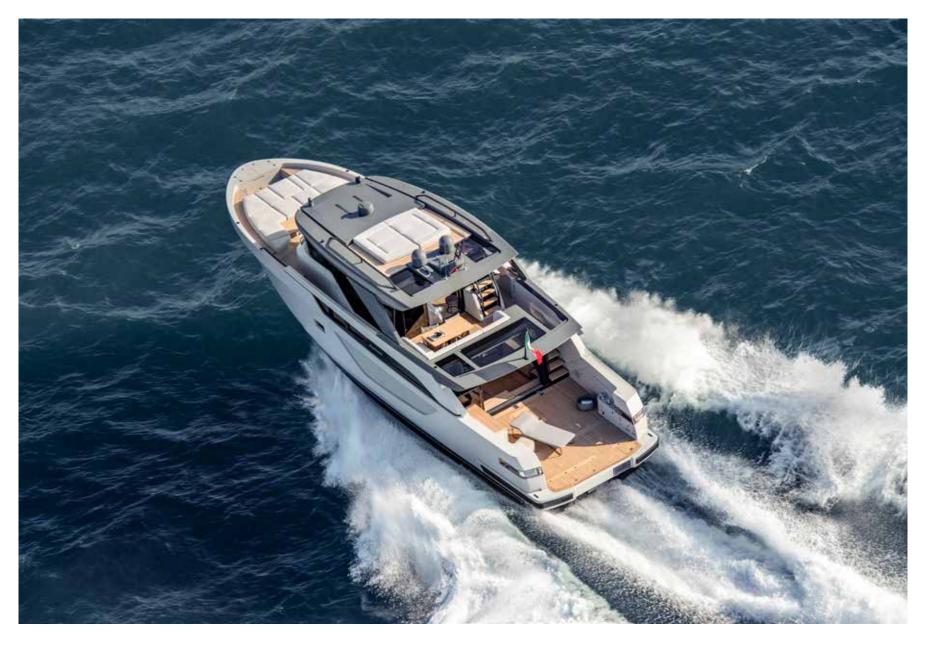

#### I'MINNOVATIVE

19,02 m 62 ft 4 in
BEAM

5,30 m 17 ft 3 in

1,42 m 4 ft 6 in

3.000 l 792 gals

30 kn

27 kn

I'M A BRILLIANT MULTI-PURPOSE YACHT.

l escape every categorization and cross multiple segments.

I promise high performance and unmatched seaworthiness and I always keep my promises.

# THEY ALWAYS DEFINE ME AS A GROUNDBREAKING POWER BOAT.

I embody the indomitable BGX spirit through a distinctive design combined with cutting-edge technology and countless innovations.

I'M A UNIQUE PIECE, HARD TO REPEAT.