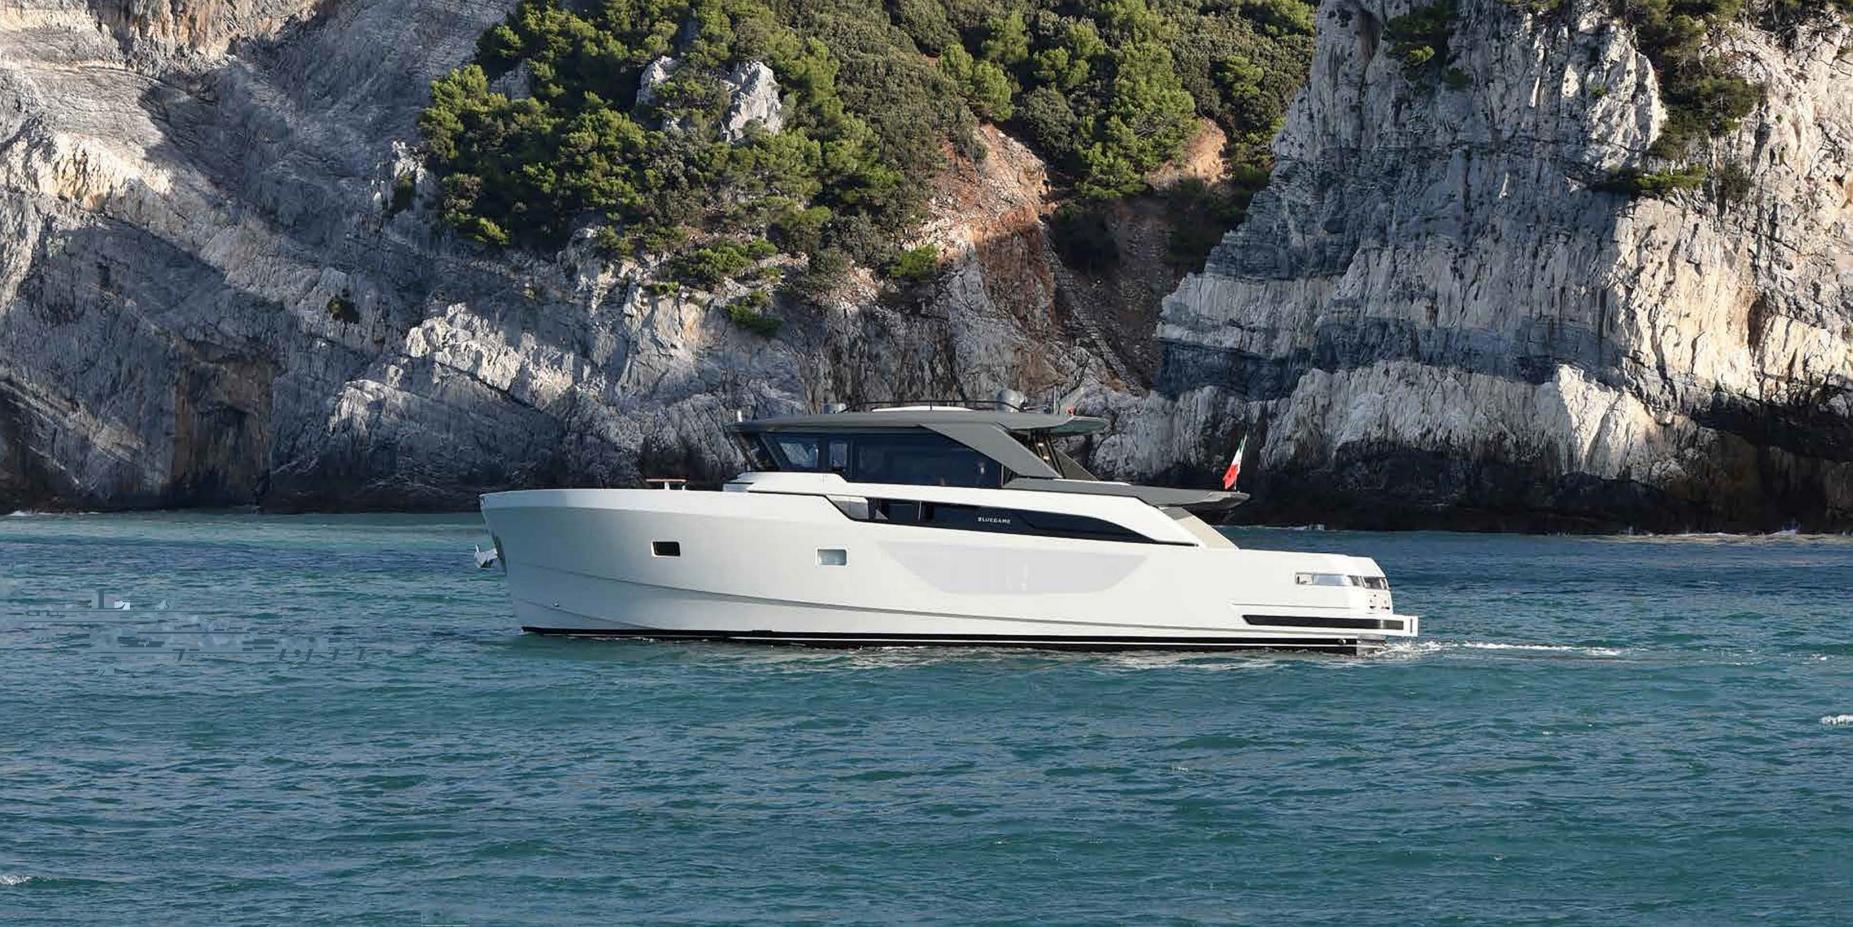

#### I'MINNOVATIVE

19,02 m 62 ft 4 in
BEAM

5,30 m 17 ft 3 in

1,42 m 4 ft 6 in

3.000 l 792 gals

30 kn

27 kn

I'M A BRILLIANT MULTI-PURPOSE YACHT.

l escape every categorization and cross multiple segments.

I promise high performance and unmatched seaworthiness and I always keep my promises.

# THEY ALWAYS DEFINE ME AS A GROUNDBREAKING POWER BOAT.

I embody the indomitable BGX spirit through a distinctive design combined with cutting-edge technology and countless innovations.

I'M A UNIQUE PIECE, HARD TO REPEAT.