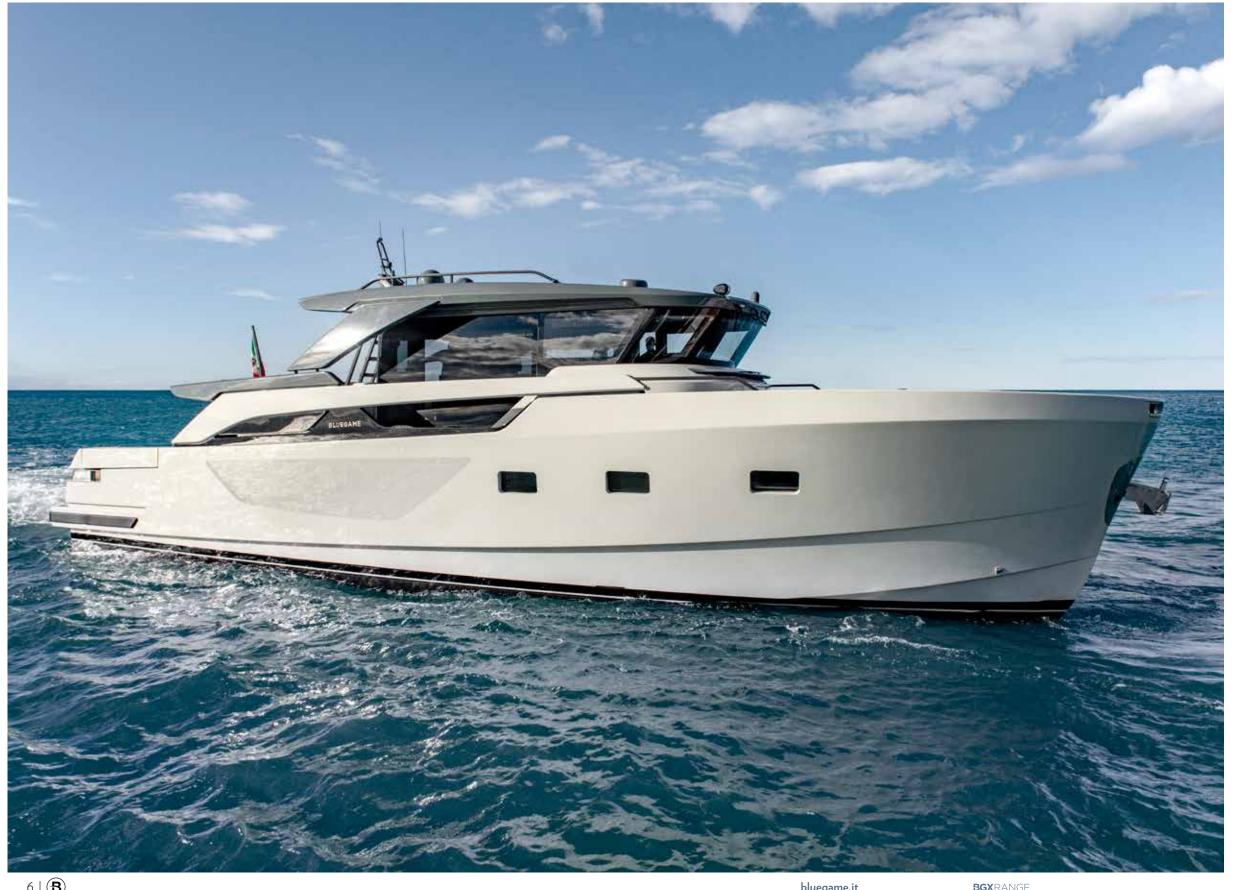

#### I'MINNOVATIVE

19,02 m 62 ft 4 in
BEAM

5,30 m 17 ft 3 in

1,42 m 4 ft 6 in

3.000 l 792 gals

30 kn

27 kn

I'M A BRILLIANT MULTI-PURPOSE YACHT.

l escape every categorization and cross multiple segments.

I promise high performance and unmatched seaworthiness and I always keep my promises.