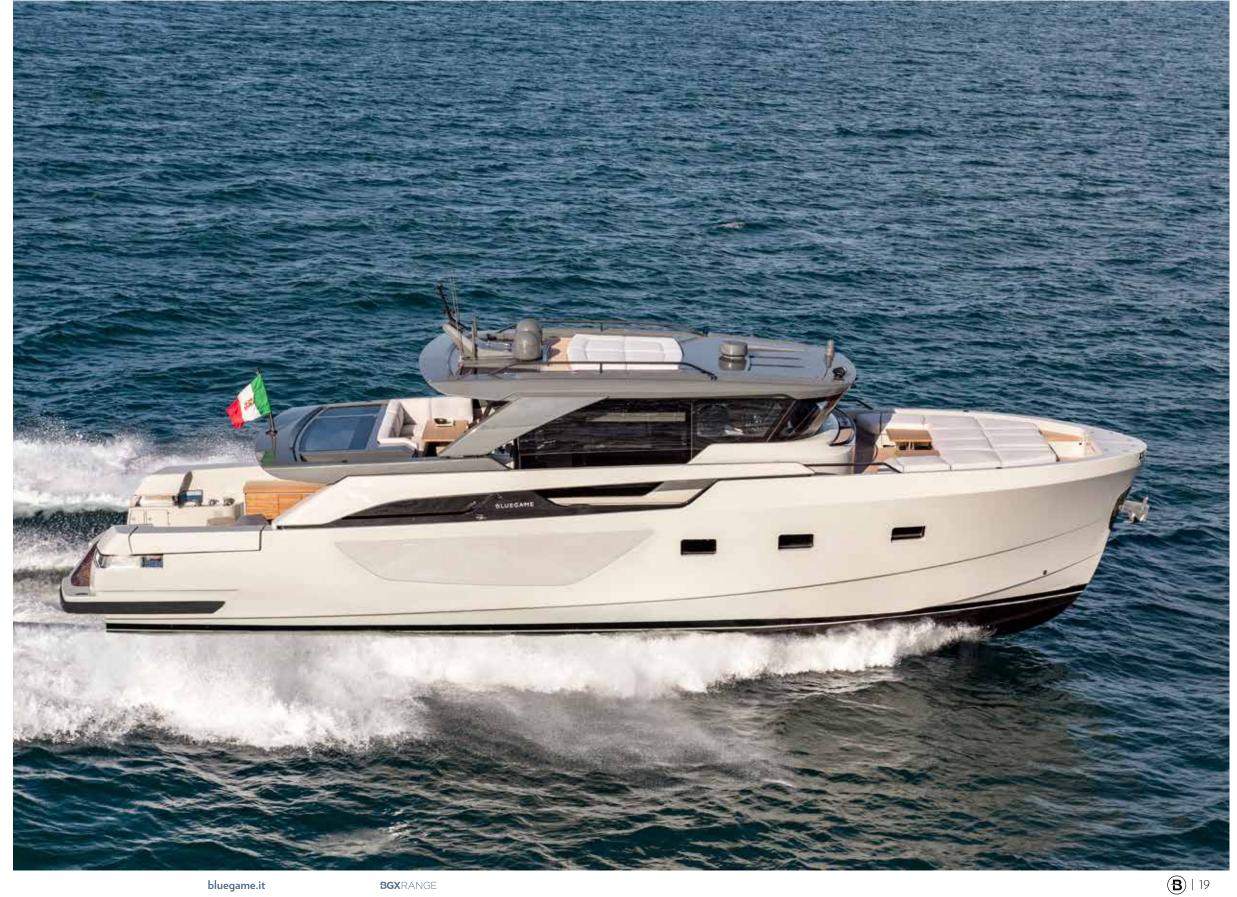

#### I'MINNOVATIVE

19,02 m 62 ft 4 in
BEAM

5,30 m 17 ft 3 in

1,42 m 4 ft 6 in

3.000 l 792 gals

30 kn

27 kn

I'M A BRILLIANT MULTI-PURPOSE YACHT.

#### I TAKE THE GAME VERY SERIOUSLY.

I'm designed for long journeys. I boast an extraordinary seaworthiness and excellent performances at all times of the day and night and in all weather conditions, in comfort and safety.