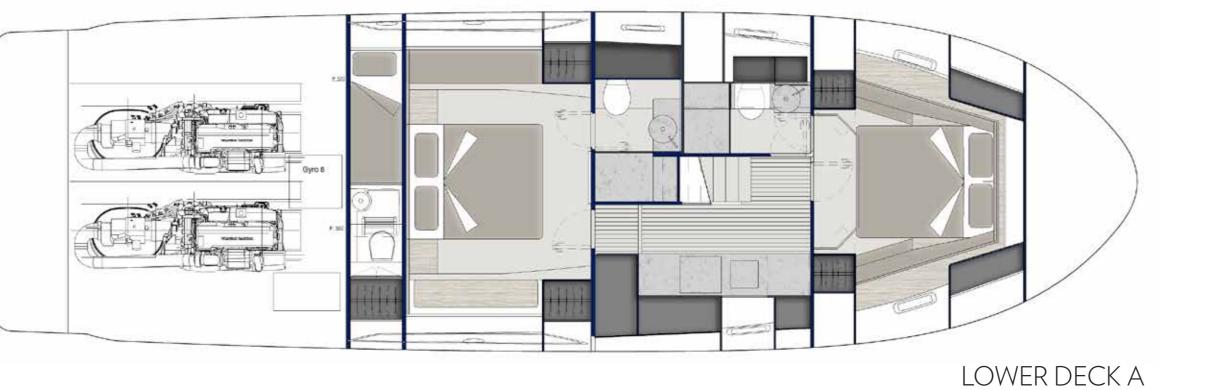

# LOWER DECK. HIGHER POSSIBILITIES.

Choosing the compactness of Volvo IPS engines greatly amplifies the spaces below deck.

## MY LAYOUT IS SMART AND FLEXIBLE.

You can choose between two or three cabins proposals. Both boast one additional cabin for the crew.