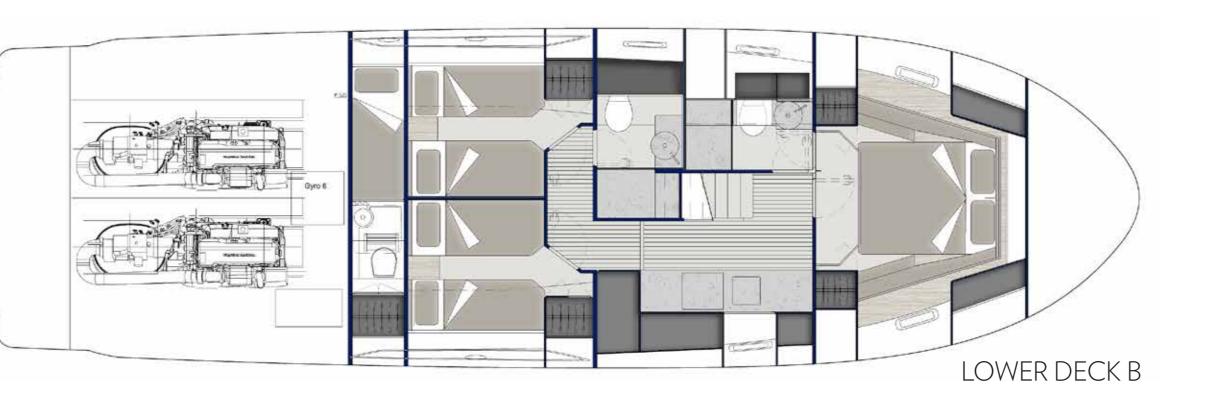

# LOWER DECK. HIGHER POSSIBILITIES.

Choosing the compactness of Volvo IPS engines greatly amplifies the spaces below deck.

## MY LAYOUT IS SMART AND FLEXIBLE.

You can choose between two or three cabins proposals. Both boast one additional cabin for the crew.