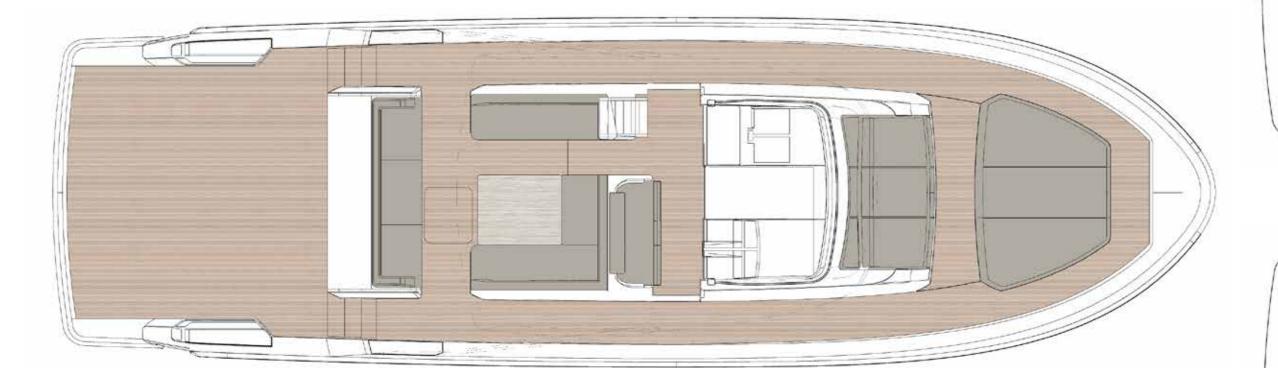

my helm and take me to our next destination.



bluegame.it BGRANGE

"IN FRONT OF THE SEA HAPPINESS IS A SIMPLE CONCEPT."





It's a quote from the writer
Jean-Claude Izzo,
but I could have written it.



# LOWER DECK. HIGHER POSSIBILITIES.

Choosing the compactness of Volvo IPS engines greatly amplifies the spaces below deck.

#### I'M REFINED



SPACE, SPACE, SPACE.





Would you guess that these pictures are taken on an open yacht? Yet it's not an optical trick. Meet me and see with your own eyes. I'm the only open yacht of my category that can offer you a true full beam owner cabin.

40 | **B B** | 41 bluegame.it **BG**RANGE



## MY LAYOUT IS SMART AND FLEXIBLE.

You can choose between two or three cabins proposals. Both boast one additional cabin for the crew.



#### MYEQUIPMENT



MAIN DECK





#### TECHNICAL SPECIFICATIONS

LENGTH OVERALL (LOA) 16,57 m 54 ft 4 in CE CERTIFIED LENGTH (LH) 15,29 m 50 ft 2 in

DRAFT@ FULL LOAD

**ENGINES** 

2 x Volvo Penta IPS 800 D11 / 2 x 459 kW / 625 HP STD 2 x Volvo Penta IPS 950 D11 / 2 x 515 kW / 725 HP OPT

20,25 t +/-5% 44,640 lbs +/-5%

30 kn +/-5% \*\* 35 kn +/- 5%

27 kn +/-5% \*\* 32 kn +/- 5%

DISPLACEMENT DRY

CONDITION\*

DEADRISE

FUEL CAPACITY

FRESH WATER CAPACITY GRAY WATER CAPACITY

BLACK WATER CAPACITY

MAX SPEED

CRUISE SPEED

MAX NO. PASSENGERS

BERTHS

CLASS CERTIFICATION

CONCEPT DESIGN

**HULL DESIGN** 

4 (6 OPT) + 1 OPT CE cat. "B"

10,4°

1.800 | 474 gals

500 l 132 gals

130 | 34 gals

130 | 34 gals

Luca Santella

Luca Santella & Zuccon International Project

5 m 16 ft 4 in 1,34 m 4 ft 5 in

Luis T.