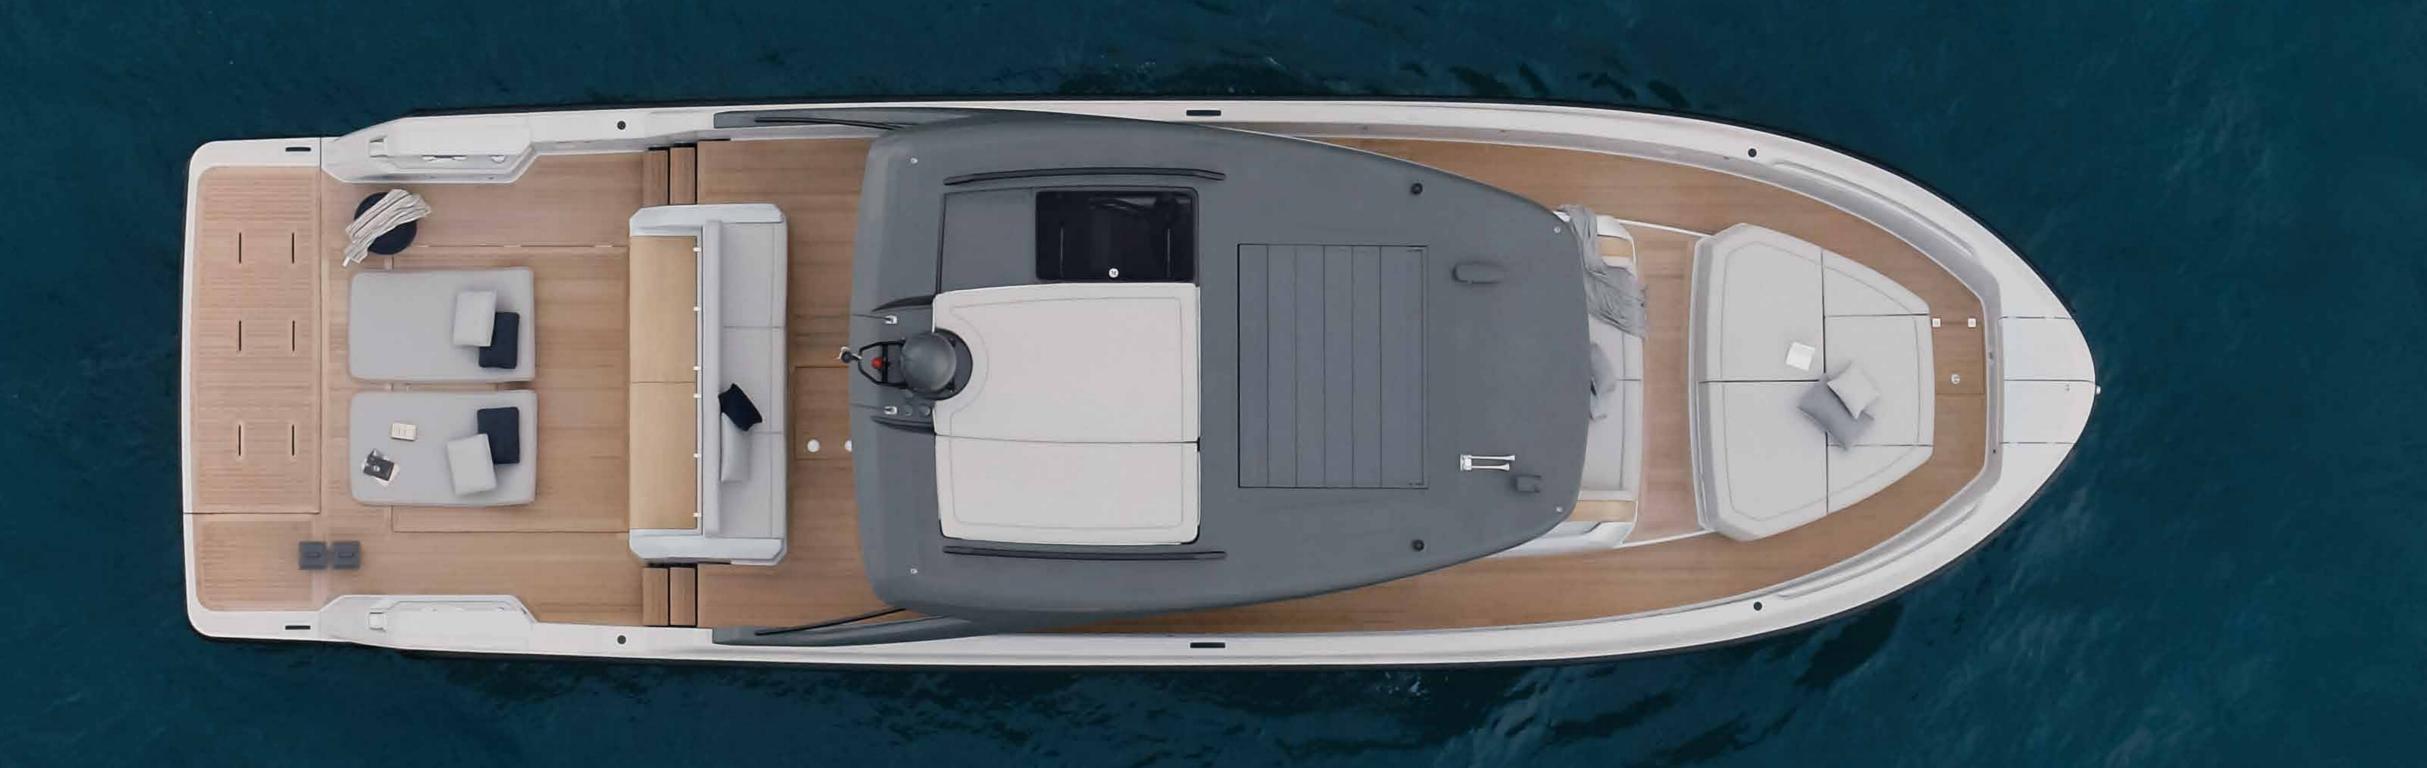

#### **BG**54

# SIZE DOESN'T MATTER. SPACE MATTERS.



#### BLUEGAME

PRESENTED BY







SIZE DOESN'T MATTER. SPACE MATTERS.

#### I'MOPEN



16,57 m 54 ft 4 in

5 m 16 ft 4 in

1,34 m 4 ft 5 in

1.800 l 475 gals

35 kn

32 kn

#### I'M ALWAYS A WAVE AHEAD.

l proudly belong to "generation 2.0" of the BG range; the same rebel spirit to conventions, same determination to convince the most experienced boaters, with a mix of head-turning design, striking spaces and unmatched performances. Much more than the simple evolution of the species.





DON'T BE NARROW-MINDED.

CHOOSE THE FULL OPENNESS.





# NEW SENSATIONS TO FEEL.

Feel free to prepare your favourite cocktail from the bar two steps away from the sea.

# WITH ME, YOU'LL NEVER LOSE TOUCH WITH THE SEA.

My wide swimming platform is at your service for launching the dinghy or the toys, or just as a relaxing immersed area.







IN MY COCKPIT YOU CAN EXPERIENCE THE SEA AT